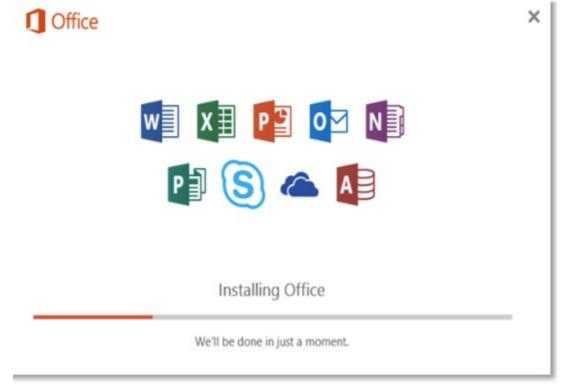

10. Office will start downloading.

| Office                                                    |
|-----------------------------------------------------------|
| We're getting things ready                                |
|                                                           |
| You will also see the office icon pop up on the task bar. |
|                                                           |

11. Office 365 will start to install onto your computer, wait for this to finish.

**Note:** If you currently have Office 2013 installed, ensure all Microsoft applications are closed during the installation. You may be prompted to close all Microsoft applications if they are still open.