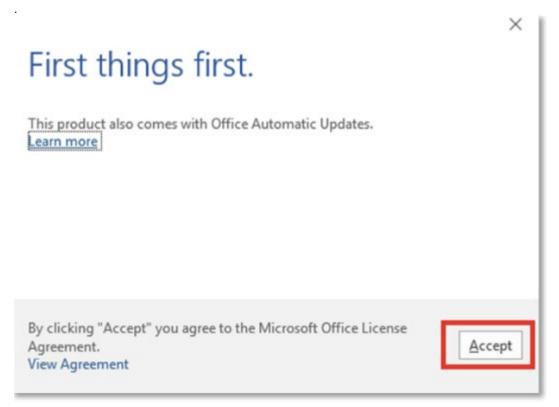

12. You will be prompted with the Microsoft Office License Agreement. View Agreement and click Accept

13. After Office 365 finishes installing, a message will appear to inform it has completed. Click 'Close'.